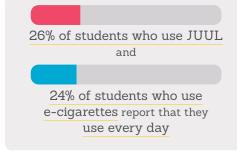

### Electronic Nicotine Delivery Systems

The maker of JUUL claims its nicotine salt formulation increases the rate and amount of nicotine delivered into the blood, compared with other formulations. The company has claimed the product delivers nicotine up to 2.7 times faster than other e-cigarettes.<sup>1</sup>

One JUUL pod has as much nicotine as an entire pack of cigarettes.

1. The Truth Initiative, 2019