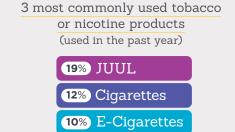

# At a Glance:

## Tobacco and Nicotine Use

This "At a Glance" will examine the tobacco and nicotine use among Missouri college students. While tobacco/nicotine use was declining steadily until 2019, with the addition of 'JUUL' as a response on our survey, tobacco/nicotine use rose for the first time in recent years.

#### Tobacco and Nicotine Use



## Most Commonly Used Types





### Electronic Nicotine Delivery Systems



The maker of JUUL claims its nicotine salt formulation increases the rate and amount of nicotine delivered into the blood, compared with other formulations. The company has claimed the product delivers nicotine up to 2.7 times faster than other e-cigarettes.<sup>1</sup>

One JUUL pod has as much nicotine as an entire pack of cigarettes.



1. The Truth Initiative, 2019