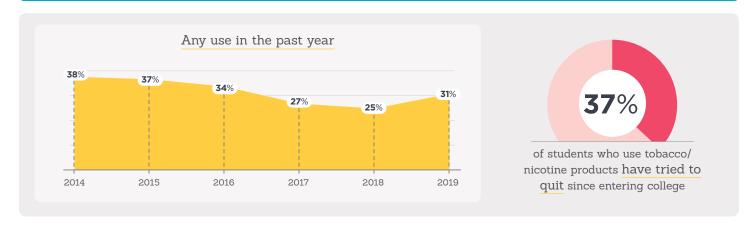

## Tobacco and Nicotine Use

This "At a Glance" will examine the tobacco and nicotine use among Missouri college students. While tobacco/nicotine use was declining steadily until 2019, with the addition of 'JUUL' as a response on our survey, tobacco/nicotine use rose for the first time in recent years.