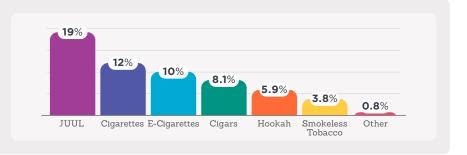

# At a Glance:

## Tobacco and Nicotine Use

This "At a Glance" will examine the tobacco and nicotine use among Missouri college students. While tobacco/nicotine use was declining steadily until 2019, with the addition of 'JUUL' as a response on our survey, tobacco/nicotine use rose for the first time in recent years.

#### Tobacco and Nicotine Use



## Most Commonly Used Types





### Electronic Nicotine Delivery Systems



The maker of JUUL claims its nicotine salt formulation increases the rate and amount of nicotine delivered into the blood, compared with other formulations. The company has claimed the product delivers nicotine up to 2.7 times faster than other e-cigarettes.<sup>1</sup>

One JUUL pod has as much nicotine as an entire pack of cigarettes.



1. The Truth Initiative, 2019